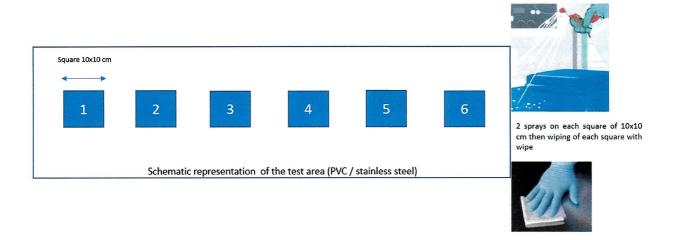

The products are available in a variety of packaging: foam sprays, diffused foam sprays (see indication in the above table) and dropping bottles. Depending on the indicated application of the products, the

Customer n°:

FSN\_ANIOS\_SSP\_DISTRIBUTORS\_EN\_EX EU

risks are different. When using a diffused foam form, the risk is higher for the at-risk population due to possible inhalation exposure. When using the product in a wiping action, the probability of the bacteria infecting the at-risk patient population is less important. Laboratory data indicates that in Surfa'Safe Premium the bacteria dies two and a half minutes after product use on surfaces (Annex III).