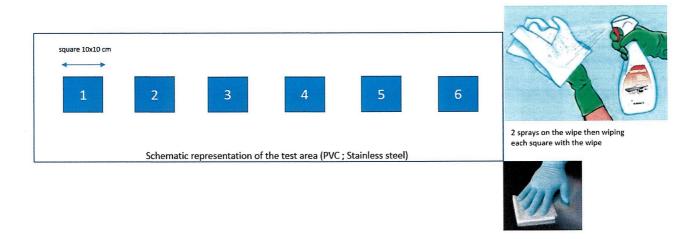

The products are available in a variety of packaging: foam sprays, diffused foam sprays (see indication in the above table) and dropping bottles. Depending on the indicated application of the products, the

Customer n°:

FSN\_ANIOS\_SSP\_DISTRIBUTORS\_EN\_EX EU

risks are different. When using a diffused foam form, the risk is higher for the at-risk population due to possible inhalation exposure. When using the product in a wiping action, the probability of the bacteria infecting the at-risk patient population is less important. Laboratory data indicates that in Surfa'Safe Premium the bacteria dies two and a half minutes after product use on surfaces (Annex III).